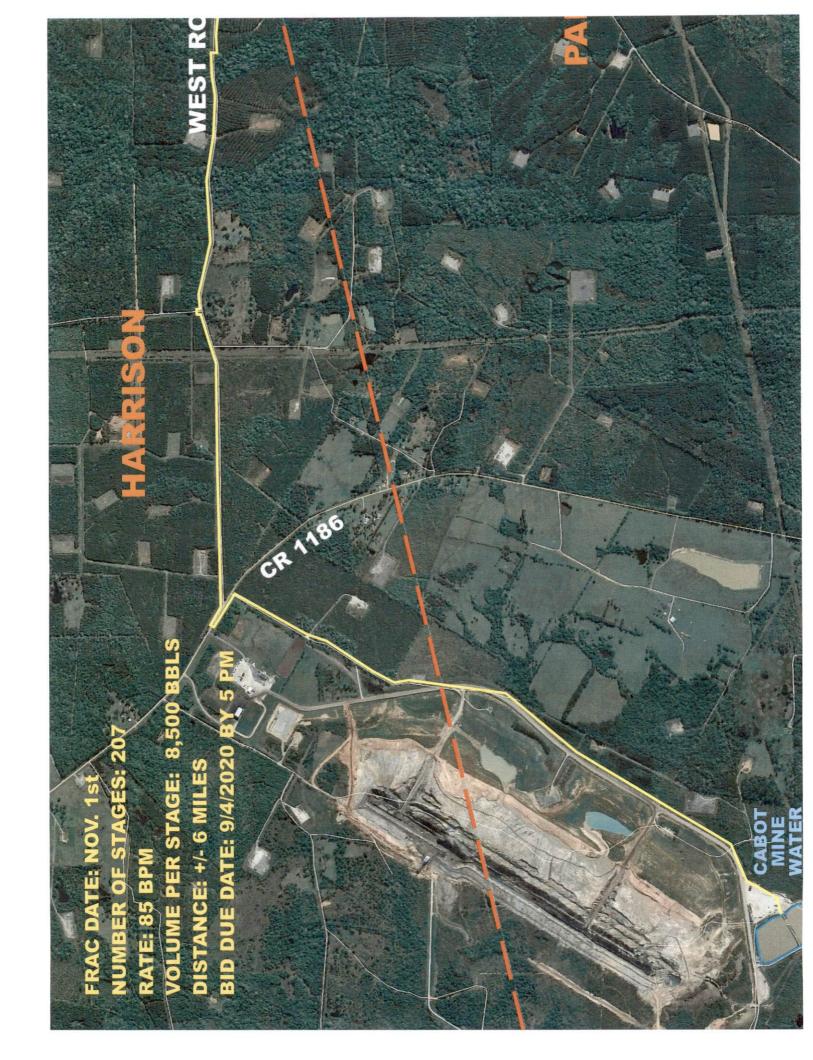

## **APPROVAL**

September 29, 2020

TO: Tanos Exploration II, LLC
Attn: Randy Permenter
821 E. SE Loop 323, Suite 400
Tyler, Tx. 75711

RE: CR #311 & #3122 (West Road)

The Panola County Commissioners' Court offers no objection to the location on the right-of-way of your proposed 10" & 12" temporary lay flat water transfer lines within the right-of-way of County Roads #311 & #3122 (West Road) as shown by accompanying drawings and notice except as noted below.